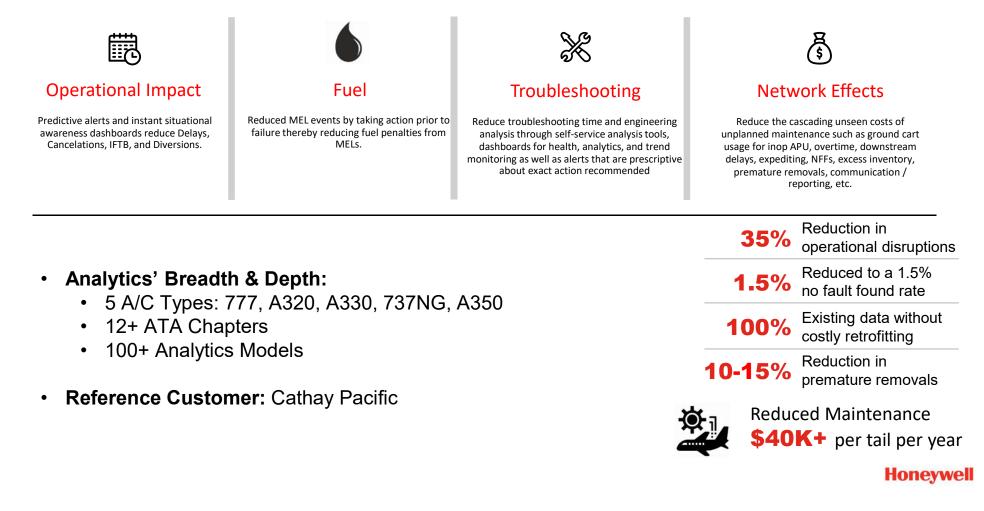

### Scope

- Module in Honeywell Forge for Airlines offering
- Expansive profit maximizing analytics and software platform
- Analytics Breadth & Depth:
  - 5 A/C Types: 777, A320, A330, 737NG, A350
  - 12+ ATA Chapters
  - 100+ Analytics Models
- Reference Customer: Cathay Pacific
- Software only solution that is complimented by Hardware Enablers:
  - Edge Nodes
  - Aircraft Data Gateway
  - Sensors and Data Collection:
  - 737NG ECS (ATA 21 and 36)
  - Wheels & Brakes Caliper
  - Lavatory Vacuum Blower
  - Etc

### VALUE PROPOSITION AND ROI

- Solution that transforms existing time-based manual processes to data driven efficient activities; notify them of incipient problems to avoid flight-line disruptions using planned preventive actions. Solutions that reduce maintenance burden, increase aircraft utilization through condition-based alerting.
- When an LRU fails or the root cause of a flight deck effect cannot be isolated rapidly, it results in delays & cancellations, MELs, flight restrictions as well as scrambling for last minute contingencies like renting ground support equipment from third party.
- Customers are looking for an integrated solution that works with their existing IT systems and does not involve making changes to the aircraft.

| 35%                 | operational disruptions                   |
|---------------------|-------------------------------------------|
| 1.5%                | Reduced to a 1.5% no fault found rate     |
| 100%                | Existing data without costly retrofitting |
| 0-15%               | Reduction in premature removals           |
| Reduced Maintenance |                                           |

educed Maintenance 40K+ per tail per year